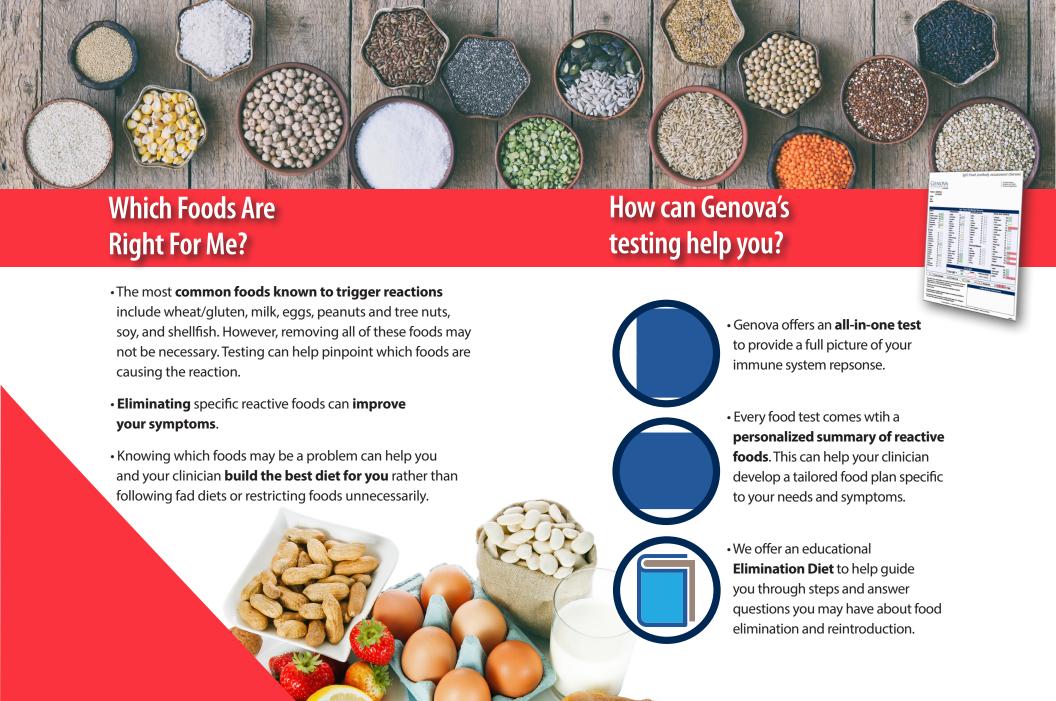

# Is food the cause of your health issues?

## Learn about symptoms caused by foods:

Adverse food reactions can make you feel sick and lead to chronic illnesses. Often it is unknown exactly which food(s) may be the cause.

Genova's food testing can identify whether certain foods could be causing the symptoms you are experiencing.

**Skin Rash?** 

**Sinus Problems?** 

**Joint Aches?** 

**Trouble Losing Weight?** 

If you've answered yes to any of these questions, Genova's advanced food antibody testing may be the answer. *Talk to your doctor today*.

### Does Genova offer testing for environmental allergies?

In addition to food reaction testing, Genova offers environmental allergy testing which includes molds, grasses, trees, weeds, cats, dogs, and cockroach and dust mites. These tests help your healthcare provider to identify other allergic triggers, offering insight into your overall system burden.

### Will my health insurance cover Genova testing?

Genova offers patients the ability to use their commercial health insurance to pay for their testing. We also offer a number of other billing options, including payment plans.

### How do I get started with Genova testing?

Talk to your doctor about your symptoms to see if Genova food antibody testing is right for you. They can provide you with proper testing options based on your clinical needs. You can also visit Genova's website at <a href="https://www.gdx.net">www.gdx.net</a> for more information on our company and our testing.